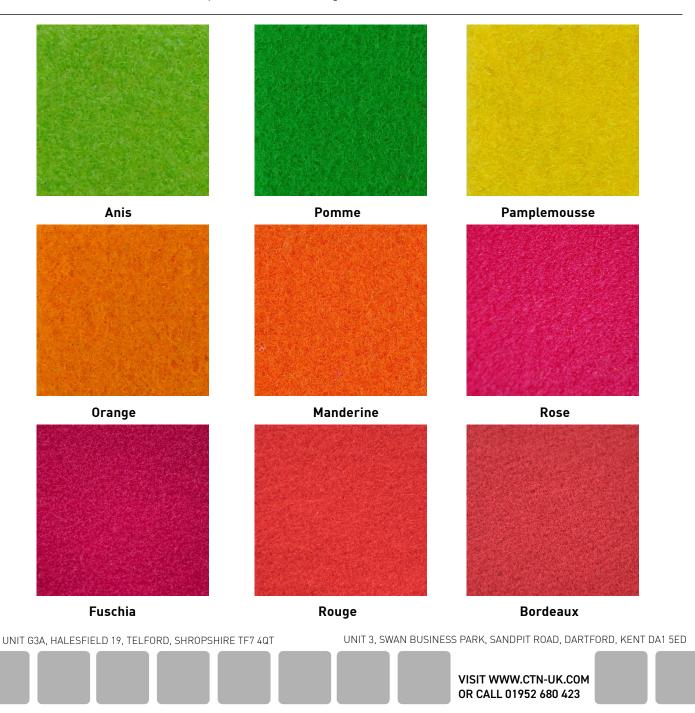

## SALSA

| Production Type:     | NEEDLE PUNCH CORD CARPET               |
|----------------------|----------------------------------------|
| Nominal Roll Length: | 25 metres                              |
| Width:               | 2 metres standard. 4 metres            |
|                      | available by request.                  |
| Backing:             | Rubber backed only                     |
| Fire Rating:         | BFl-S1                                 |
| Comments:            | Polythene protective film available as |
|                      | standard.                              |

This velour product is exclusive to CTN Exhibitions Ltd. All colours supplied rubber rolled outside. The Salsa carpet range is ideal for outdoor use as the velour carpet has a rubber backing. This is a fantastic velour carpet to use at film premieres or outside events. The Salsa velour carpet is available in 33 colours and the polythene is supplied on the carpet as standard. An ideal product to be used as an exhibition carpet as it does not fray when cut, so different shapes can be cut easily.