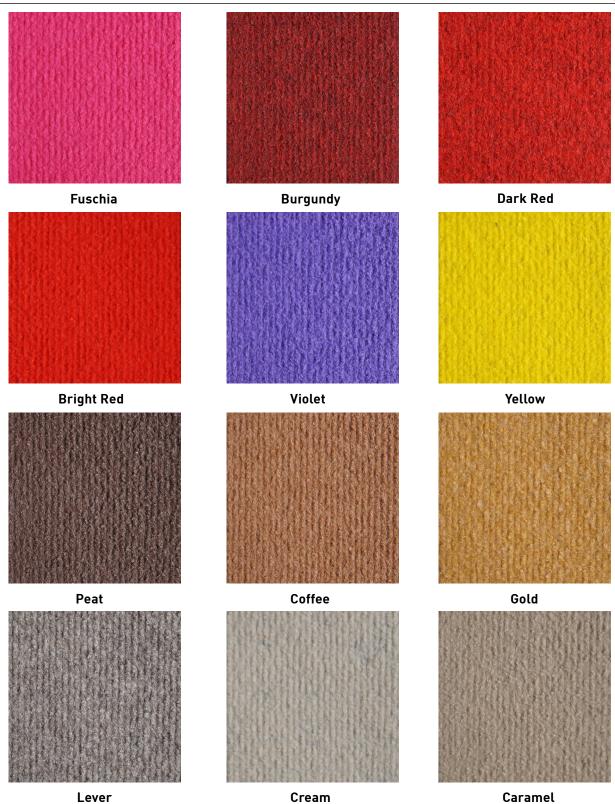

## REGENCY (RESIN BACK CORD)

Page 1 of 3

Production Type: NEEDLE PUNCH CORD CARPET

Pile Structure: 50 metres

Width: 4 metres standard, 2 metres by request.

Backing: Resin backed only

Fire Rating: BFI-1

All colours supplied resin rolled outside.

The Regency cord carpet range is a lightweight, resin backed carpet available in 29 colours. Regency is an ideal range to use as marquee carpet as it is cost-effective, easy to lay and offers a great finish to any marquee.

.Fire retardant certificate available on request.

Please note: Whilst we have made every effort to ensure colour accuracy on this PDF, variances in monitors, graphics cards and the floor covering manufacturing process mean actual colours may vary. The colours shown here should be used as a guide only.

UNIT 3, SWAN BUSINESS PARK, SANDPIT ROAD, DARTFORD, KENT DA1 5ED

REGENCY (RESIN BACK CORD)

## Page 3 of 3