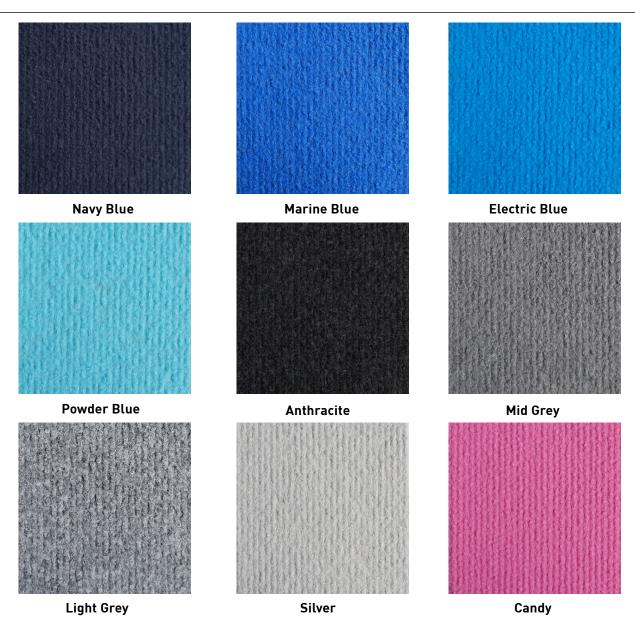

## REGENCY (RESIN BACK CORD)

Page 1 of 3

Production Type: NEEDLE PUNCH CORD CARPET

Pile Structure: 50 metres

Width: 4 metres standard, 2 metres by request.

Backing: Resin backed only

Fire Rating: BFI-1

All colours supplied resin rolled outside.

The Regency cord carpet range is a lightweight, resin backed carpet available in 29 colours. Regency is an ideal range to use as marquee carpet as it is cost-effective, easy to lay and offers a great finish to any marquee.

.Fire retardant certificate available on request.

Please note: Whilst we have made every effort to ensure colour accuracy on this PDF, variances in monitors, graphics cards and the floor covering manufacturing process mean actual colours may vary. The colours shown here should be used as a guide only.

UNIT G3A, HALESFIELD 19, TELFORD, SHROPSHIRE TF7 4QT

UNIT 3, SWAN BUSINESS PARK, SANDPIT ROAD, DARTFORD, KENT DA1 5ED

REGENCY (RESIN BACK CORD)

Page 2 of 3

UNIT G3A, HALESFIELD 19, TELFORD, SHROPSHIRE TF7 4QT