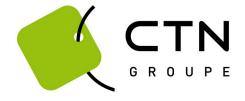

## REGENCY (RESIN BACK CORD)

Page 1 of 3

Production Type: NEEDLE PUNCH CORD CARPET

Pile Structure: 50 metres

Width: 4 metres standard, 2 metres by request.

Backing: Resin backed only

Fire Rating: BFI-1

All colours supplied resin rolled outside.

The Regency cord carpet range is a lightweight, resin backed carpet available in 29 colours. Regency is an ideal range to use as marquee carpet as it is cost-effective, easy to lay and offers a great finish to any marquee.

.Fire retardant certificate available on request.

Please note: Whilst we have made every effort to ensure colour accuracy on this PDF, variances in monitors, graphics cards and the floor covering manufacturing process mean actual colours may vary. The colours shown here should be used as a guide only.