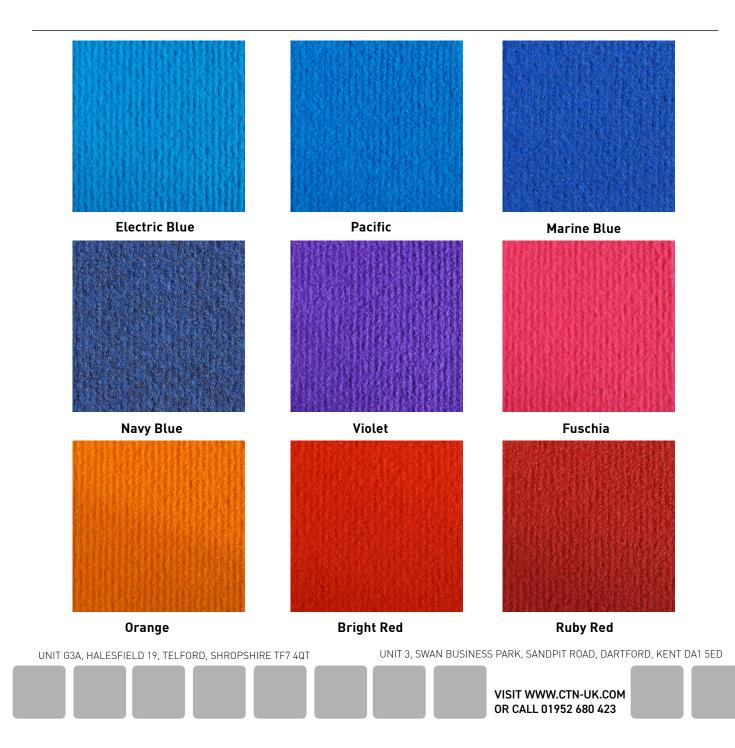

## SOVEREIGN

Production Type: Roll Length: Width: Backing: Fire Rating: NEEDLE PUNCH CORD CARPET 50 metres 4 metres standard SBR latex BFl-S1

The flexible Sovereign cord carpet range is ideal for exhibition stands, aisles, marquees and events both indoor and outdoor.

Fire retardant certificate available on request.

Please note: Whilst we have made every effort to ensure colour accuracy on this PDF, variances in monitors, graphics cards and the floor covering manufacturing process mean actual colours may vary. The colours shown here should be used as a guide only.