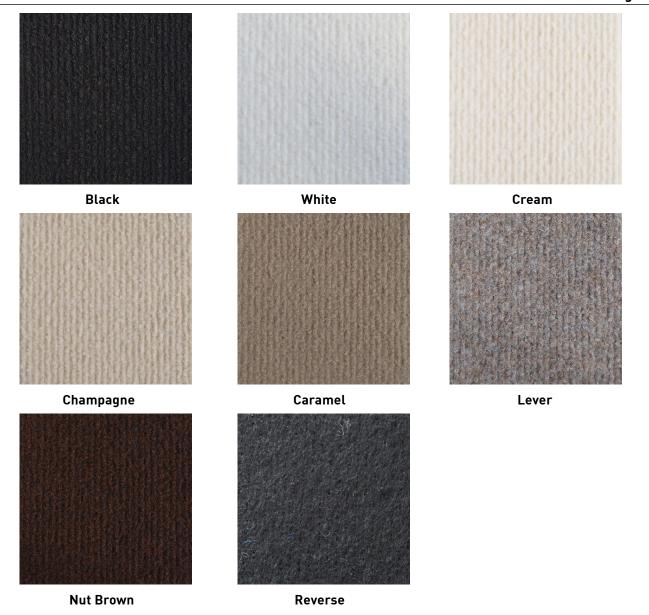

## SOVEREIGN

Production Type: Roll Length: Width: Backing: Fire Rating: NEEDLE PUNCH CORD CARPET 50 metres 4 metres standard SBR latex BFl-S1

The flexible Sovereign cord carpet range is ideal for exhibition stands, aisles, marquees and events both indoor and outdoor.

Fire retardant certificate available on request.

Please note: Whilst we have made every effort to ensure colour accuracy on this PDF, variances in monitors, graphics cards and the floor covering manufacturing process mean actual colours may vary. The colours shown here should be used as a guide only.