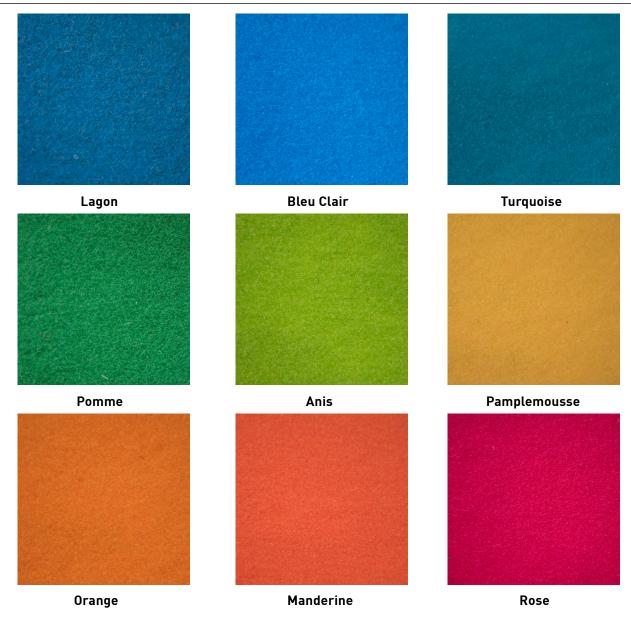

This exhibition flooring can also be printed on. The Windsor carpet range is resin backed and available in 33 colours.

Fire retardant certificate available on request.

Please note: Whilst we have made every effort to ensure colour accuracy on this PDF, variances in monitors, graphics cards and the floor covering manufacturing process mean actual colours may vary. The colours shown here should be used as a guide only.