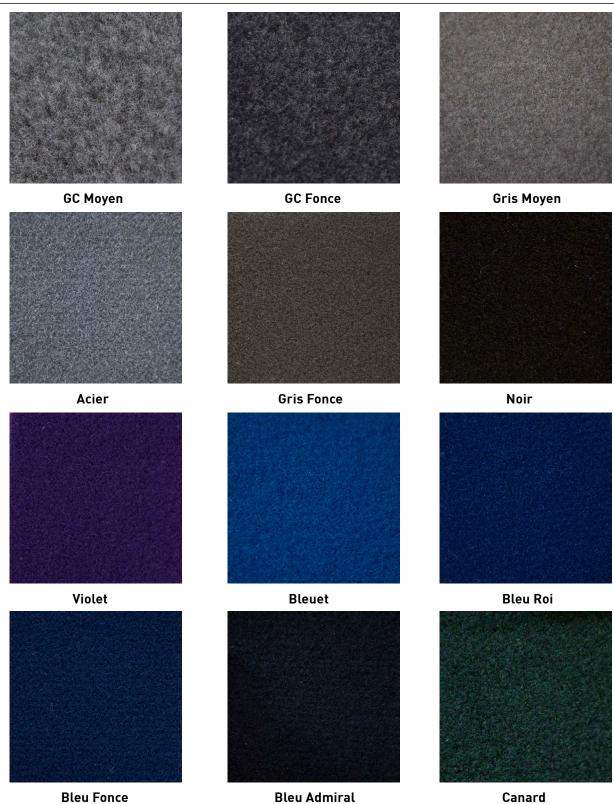

This exhibition flooring can also be printed on. The Windsor carpet range is resin backed and available in 33 colours.

Fire retardant certificate available on request.

Please note: Whilst we have made every effort to ensure colour accuracy on this PDF, variances in monitors, graphics cards and the floor covering manufacturing process mean actual colours may vary. The colours shown here should be used as a guide only.