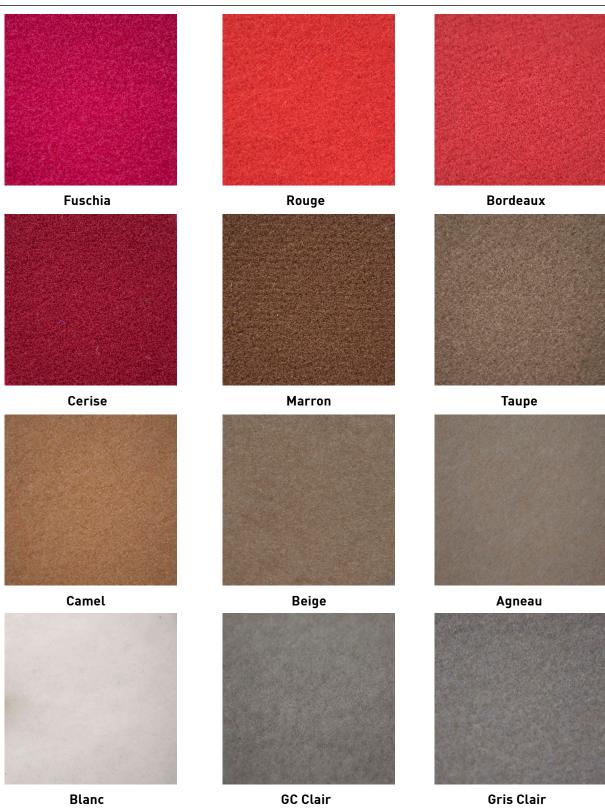

This exhibition flooring can also be printed on. The Windsor carpet range is resin backed and available in 33 colours.

Fire retardant certificate available on request.

Please note: Whilst we have made every effort to ensure colour accuracy on this PDF, variances in monitors, graphics cards and the floor covering manufacturing process mean actual colours may vary. The colours shown here should be used as a guide only.